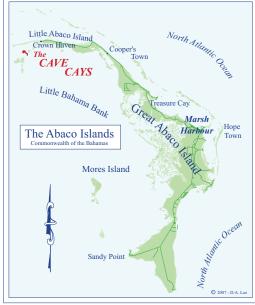

4.5 Nautical Miles or 27,342' linear feet of Shoreline

Ideal location for a Eco Resort, Mariculture Farm or an Oceanographic Research Center

Located between McLean's Town ,Grand Bahama and Little Abaco Island