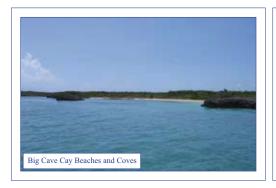

## Private Island -

Offers Coves, Lagoons, Beaches, Vista's, and Gin Clear Water

Approximate Acreage 220

Estimated Elevation 20 Feet

Approximate Water frontage 27,342' linear feet

Controlling Depth 4.5 Feet