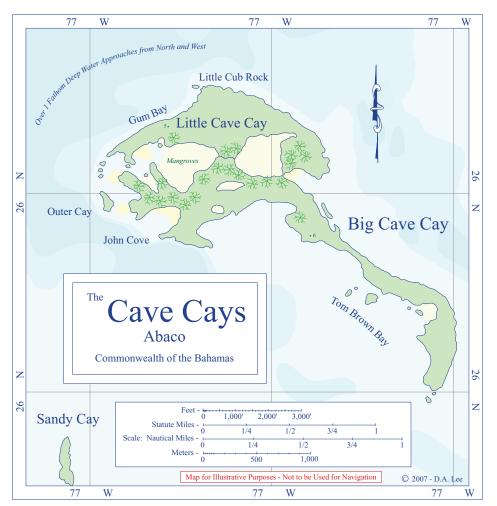

## Private Island -

Offers Coves, Lagoons, Beaches, Vista's, and Gin Clear Water

Approximate Acreage 220

Estimated Elevation 20 Feet

Approximate Water frontage 27,342' linear feet

Controlling Depth 4.5 Feet

4.5 Nautical Miles or 27,342' linear feet of Shoreline

Ideal location for a Eco Resort, Mariculture Farm or an Oceanographic Research Center

Located between McLean's Town ,Grand Bahama and Little Abaco Island