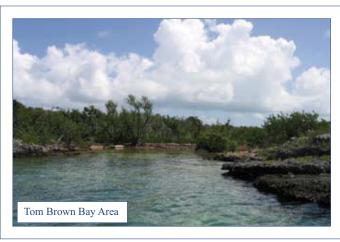

## Private Island -

Offers Coves, Lagoons, Beaches, Vista's, and Gin Clear Water

Approximate Acreage 220

Estimated Elevation 20 Feet

Approximate Water frontage 27,342' linear feet

Controlling Depth 4.5 Feet

4.5 Nautical Miles or 27,342' linear feet of Shoreline

Ideal location for a Eco Resort, Mariculture Farm or an Oceanographic Research Center

Located between McLean's Town ,Grand Bahama and Little Abaco Island