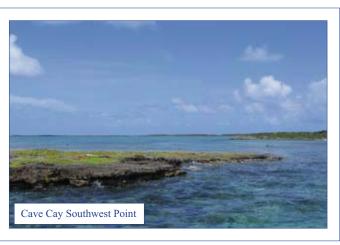

## Private Island -

Offers Coves, Lagoons, Beaches, Vista's, and Gin Clear Water

Approximate Acreage 220

Estimated Elevation 20 Feet

Approximate Water frontage 27,342' linear feet

Controlling Depth 4.5 Feet

4.5 Nautical Miles or 27,342' linear feet of Shoreline

Ideal location for a Eco Resort, Mariculture Farm or an Oceanographic Research Center

Located between McLean's Town ,Grand Bahama and Little Abaco Island